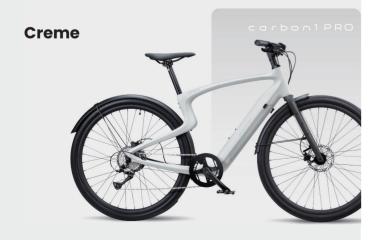

#### **Smart APP**

The app is an extension of your bike, allowing you to control and know everything there is.

Journey Captured, Memories Made. Routes, speed, calories burned... all captured. Share rides, photos, stories with Urtopia community in app.



#### **Which Style Is Yours**





#### **Specifications**

#### ·Smart

| Smartbar features | Voice control, fingerprint start, LED dot - matrix display, haptic interaction, bluetooth music, built-in navigation, OTA upgrade |
|-------------------|-----------------------------------------------------------------------------------------------------------------------------------|
| Connectivity      | eSIM with 4G, Bluetooth & WiFi, GPS                                                                                               |
| IoT sensors       | Accelerometer, gyroscope, torque sensor                                                                                           |
| Арр               | iOS & Android