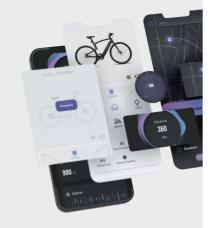

#### **Smart APP**

The app is an extension of your bike, allowing you to control and know everything there is.

Journey Captured, Memories Made. Routes, speed, calories burned... all captured. Share rides, photos, stories with Urtopia community in app.

**FULL CARBON** 

Built-in Tracking

theft system.

Fingerprint

Voice Control

Navigation