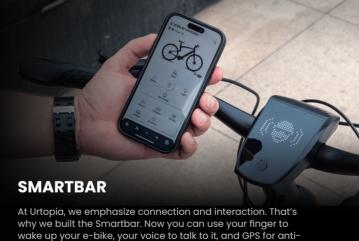

#### ·Smart

| Smartbar features | Voice control, fingerprint start, LED dot - matrix display, haptic interaction, bluetooth music, built-in navigation, OTA upgrade |
|-------------------|-----------------------------------------------------------------------------------------------------------------------------------|
| Connectivity      | eSIM with 4G, Bluetooth & WiFi, GPS                                                                                               |
| IoT sensors       | Accelerometer, gyroscope, torque sensor                                                                                           |
| Арр               | iOS & Android                                                                                                                     |

**FULL CARBON** 

Built-in Tracking

theft system.

Fingerprint

Voice Control

Navigation