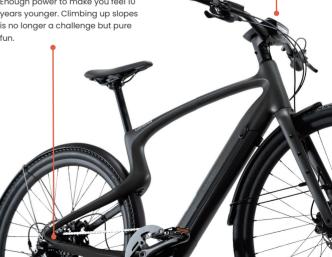

#### · General

| Weight                | 37 lbs excl. accessories                   |
|-----------------------|--------------------------------------------|
| Load-bearing capacity | Total max load 240 lbs                     |
| Sizes                 | Small, medium, large                       |
| Body material         | Carbon fiber (frame, fork)                 |
| Brakes                | TEKTRO HD-M280 disc brakes                 |
| Transmission          | Shimano ACERA 8-Speed rear derailleur      |
| Lights                | StVZO customized headlight                 |
| Wheels                | 700C (ISO 622mm BSD)                       |
| Tires                 | 700 x 40C                                  |
| Chain                 | Shimano HG71                               |
| Seat post             | 31.6mm aluminum seat post                  |
| Motor                 | Customized rear hub, 36V 350W 42N·m        |
| Range                 | 37-80 miles                                |
| Battery               | 352.8Wh, Samsung Li-ion, removable battery |

# **Effortless** to Carry

Full carbon fiber means light in weight but solid in build. No more heavy and clunky, Urtopia rides like a regular bike without power assist. Plus, anyone can lift it in a breeze.