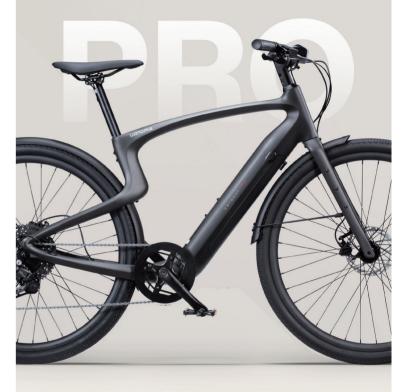

# **Effortless** to Carry

Full carbon fiber means light in weight but solid in build. No more heavy and clunky, Urtopia rides like a regular bike without power assist. Plus, anyone can lift it in a breeze.